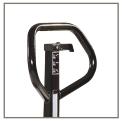

No damage to surroundings, pallets and goods - Panther has an elegant design with rounded corners.

The design prevents industrial injuries and strain on the user - focus is put on safety and ergonomic working conditions of the user. The ergonomically correct shape of the handle ensures a relaxed hold for the user.

Adjustable fork height - no problems when handling low and worn pallets.

An easy handling of goods is ensured even in very confined spaces

Ergonomic handle ensures the user a relaxed hold.

The hoop skates on the forks ensure an easy fork insertion and withdrawal in/out of pallets.