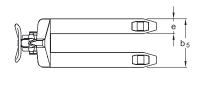

The company name or logo can be cut out in the triangle of the Panther.

| Product (measured in mm)    |                 | 1671                  | 1681     | 2571                                                      | 2581     | 3071                                    | 3081     |  |
|-----------------------------|-----------------|-----------------------|----------|-----------------------------------------------------------|----------|-----------------------------------------|----------|--|
| Capacity in kg              | pacity in kg    |                       | 1600     |                                                           | 2500     |                                         | 3000     |  |
| Lifting height              | h <sub>3</sub>  | h <sub>13</sub> + 120 |          |                                                           |          |                                         |          |  |
| Fork length                 | ı               | 600, 810, 970, 1140   |          | 600, 810, 915, 970, 1066,<br>1140, 1220, 1520, 1800, 2000 |          | 600, 810, 915, 970,<br>1140, 1220, 1520 |          |  |
| Overall height              | h <sub>1</sub>  | h <sub>13</sub> + 412 |          |                                                           |          |                                         |          |  |
| Fork span                   | b <sub>5</sub>  | 450                   |          | 520, 680                                                  |          | 520, 680                                |          |  |
| Length without forks        | l <sub>2</sub>  | 335                   |          |                                                           |          |                                         |          |  |
| Overall length              | I <sub>1</sub>  | I + 335               |          |                                                           |          |                                         |          |  |
| Fork width                  | е               | 12                    | 25       | 160                                                       |          |                                         |          |  |
| Wheelbase                   | у               | I + 25                |          |                                                           |          |                                         |          |  |
| Overall height              | h <sub>14</sub> | 1170                  |          |                                                           |          |                                         |          |  |
| Lowered height - adjustable | h <sub>13</sub> | 75 to 83              | 85 to 93 | 75 to 83                                                  | 85 to 93 | 75 to 83                                | 85 to 93 |  |
| Load centre                 | С               | 1/2                   |          |                                                           |          |                                         |          |  |
| Ground clearance            | m <sub>2</sub>  | h <sub>13</sub> - 47  |          |                                                           |          |                                         |          |  |
| Turning angle of the wheels |                 | 220°                  |          |                                                           |          |                                         |          |  |
| Fork wheels - single        |                 | Ø75 x 68              | Ø85 x 68 | Ø75 x 90                                                  | Ø85 x 90 |                                         |          |  |
| Fork wheels - tandem        |                 |                       |          | Ø75 x 68                                                  | Ø85 x 68 | Ø75 x 68                                | Ø85 x 68 |  |
| Steering wheel              |                 | Ø200 x 50             |          |                                                           |          |                                         |          |  |
| Weight                      |                 | 60 kg (450 x 1140)    |          | 63 kg (520 x 1140)                                        |          | 69 kg (520 x 1140)                      |          |  |