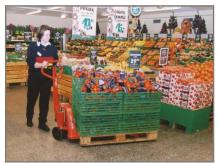

# - easy pallet transport

Optimum working conditions for the user - ergonomically correct handle and special wheels ensure a minimum starting power and correct handling of even very heavy pallets - both when pulling and pushing the truck.

No damage to surroundings, pallets and goods - Panther has an elegant design with rounded corners.

The design prevents industrial injuries and strain on the user - focus is put on safety and ergonomic working conditions of the user. The ergonomically correct shape of the handle ensures a relaxed hold for the user.

Adjustable fork height - no problems when handling low and worn pallets.

An easy handling of goods is ensured even in very confined spaces

Ergonomic handle ensures the user a relaxed hold.

The hoop skates on the forks ensure an easy fork insertion and withdrawal in/out of pallets.