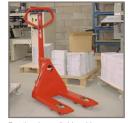

# - easy pallet transport

Optimum working conditions for the user - ergonomically correct handle and special wheels ensure a minimum starting power and correct handling of even very heavy pallets - both when pulling and pushing the truck.

No damage to surroundings, pallets and goods - Panther has an elegant design with rounded corners.

The design prevents industrial injuries and strain on the user - focus is put on safety and ergonomic working conditions of the user. The ergonomically correct shape of the handle ensures a relaxed hold for the user.