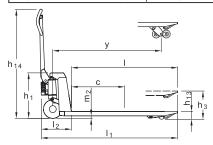

The company name or logo can be cut out in the triangle of the Panther.

| Product (measured in mm)    |                 | 1671                  | 1681     | 2571                                                      | 2581     | 3071                                    | 3081     |  |
|-----------------------------|-----------------|-----------------------|----------|-----------------------------------------------------------|----------|-----------------------------------------|----------|--|
| Capacity in kg              | pacity in kg    |                       | 1600     |                                                           | 2500     |                                         | 3000     |  |
| Lifting height              | h <sub>3</sub>  | h <sub>13</sub> + 120 |          |                                                           |          |                                         |          |  |
| Fork length                 | ı               | 600, 810, 970, 1140   |          | 600, 810, 915, 970, 1066,<br>1140, 1220, 1520, 1800, 2000 |          | 600, 810, 915, 970,<br>1140, 1220, 1520 |          |  |
| Overall height              | h <sub>1</sub>  | h <sub>13</sub> + 412 |          |                                                           |          |                                         |          |  |
| Fork span                   | b <sub>5</sub>  | 450                   |          | 520, 680                                                  |          | 520, 680                                |          |  |
| Length without forks        | l <sub>2</sub>  | 335                   |          |                                                           |          |                                         |          |  |
| Overall length              | I <sub>1</sub>  | I + 335               |          |                                                           |          |                                         |          |  |
| Fork width                  | е               | 12                    | 25       | 160                                                       |          |                                         |          |  |
| Wheelbase                   | у               | I + 25                |          |                                                           |          |                                         |          |  |
| Overall height              | h <sub>14</sub> | 1170                  |          |                                                           |          |                                         |          |  |
| Lowered height - adjustable | h <sub>13</sub> | 75 to 83              | 85 to 93 | 75 to 83                                                  | 85 to 93 | 75 to 83                                | 85 to 93 |  |
| Load centre                 | С               | 1/2                   |          |                                                           |          |                                         |          |  |
| Ground clearance            | m <sub>2</sub>  | h <sub>13</sub> - 47  |          |                                                           |          |                                         |          |  |
| Turning angle of the wheels |                 | 220°                  |          |                                                           |          |                                         |          |  |
| Fork wheels - single        |                 | Ø75 x 68              | Ø85 x 68 | Ø75 x 90                                                  | Ø85 x 90 |                                         |          |  |
| Fork wheels - tandem        |                 |                       |          | Ø75 x 68                                                  | Ø85 x 68 | Ø75 x 68                                | Ø85 x 68 |  |
| Steering wheel              |                 | Ø200 x 50             |          |                                                           |          |                                         |          |  |
| Weight                      |                 | 60 kg (450 x 1140)    |          | 63 kg (520 x 1140)                                        |          | 69 kg (520 x 1140)                      |          |  |